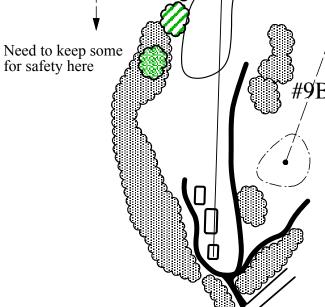

## GOLF COURSE MASTER PLAN BLUE NINE

October 2020

**BLUE** 

Rebuild Sand Bunker (927 s.f.)

Rebuild Sand Bunker (1,411 s.f.)

Selectively Prune/Remove Trees/Brush in Areas Shaded in Green

GOLF DESIGN Douglas Smith A.S.G.C.A