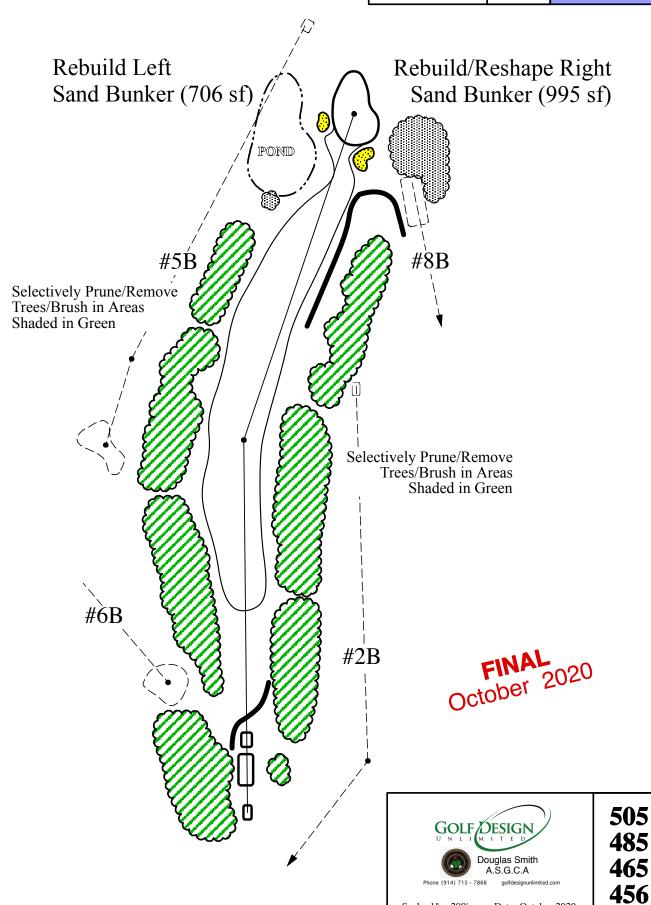

Scale: 1" = 200'

Date: October 2020

Par 5

BLUE 7

BLUE 8

FINAL October 2020

Remove Sand Bunker (1,157 sf) Rebuild Sand Bunker (1,173 sf) Rebuild Sand Bunker (987 sf)

Selectively Prune/Remove Trees/Brush in Areas Shaded in Green