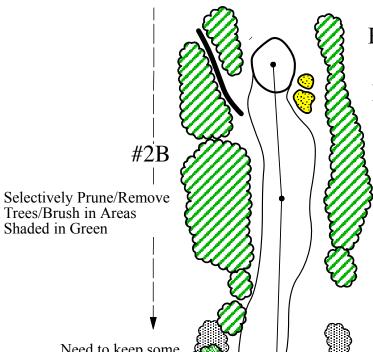

## GOLF COURSE MASTER PLAN BLUE NINE

October 2020

**BLUE** 

Rebuild Sand Bunker (927 s.f.)

Rebuild Sand Bunker (1,411 s.f.)

Selectively Prune/Remove Trees/Brush in Areas Shaded in Green

GOLF DESIGN Douglas Smith A.S.G.C.A