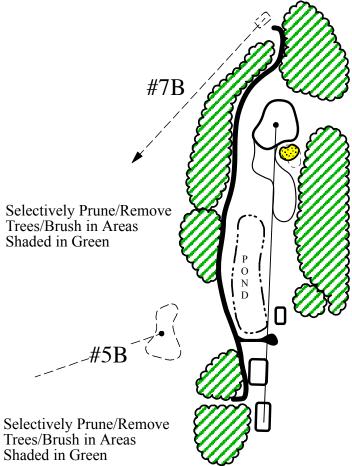

Phone (914) 715 - 7868

Scale: 1" = 200'

Date: October 2020

Scale: 1" = 200'

Date: October 2020

BLUE 3

Date: October 2020 Scale: 1'' = 200'

BLUE 5