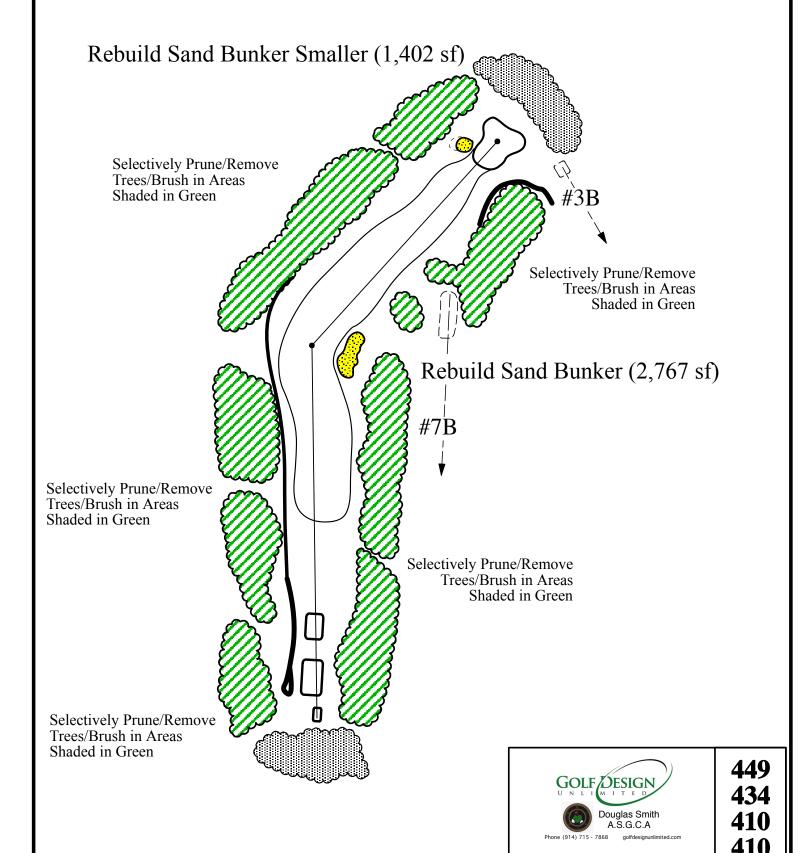

Date: October 2020

BLUE 6

Selectively Prune/Remove Trees/Brush in Areas Shaded in Green

Rebuild Sand Bunker Smaller (1,540 sf)

Selectively Prune/Remove Trees/Brush in Areas Shaded in Green

Scale: 1" = 200' Date: October 2020