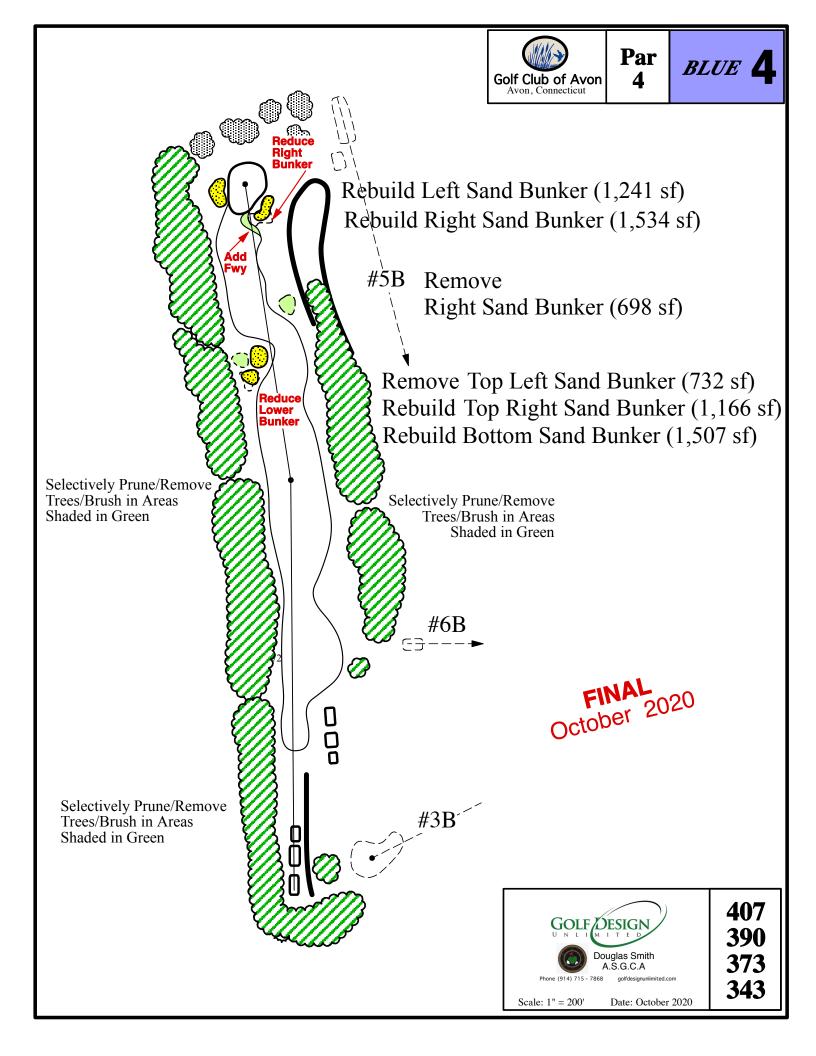

## GOLF COURSE MASTER PLAN BLUE NINE

October 2020

**BLUE** 

Rebuild Sand Bunker (927 s.f.)

Rebuild Sand Bunker (1,411 s.f.)

Selectively Prune/Remove Trees/Brush in Areas Shaded in Green

GOLF DESIGN Douglas Smith A.S.G.C.A