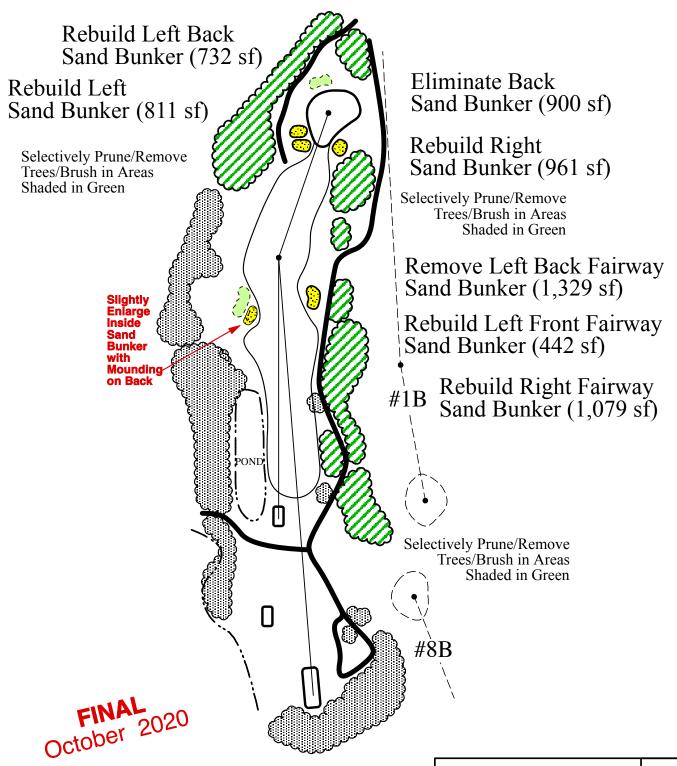

## GOLF COURSE MASTER PLAN BLUE NINE

October 2020

**BLUE** 

Rebuild Sand Bunker (927 s.f.)

Rebuild Sand Bunker (1,411 s.f.)

Selectively Prune/Remove Trees/Brush in Areas Shaded in Green

GOLF DESIGN Douglas Smith A.S.G.C.A