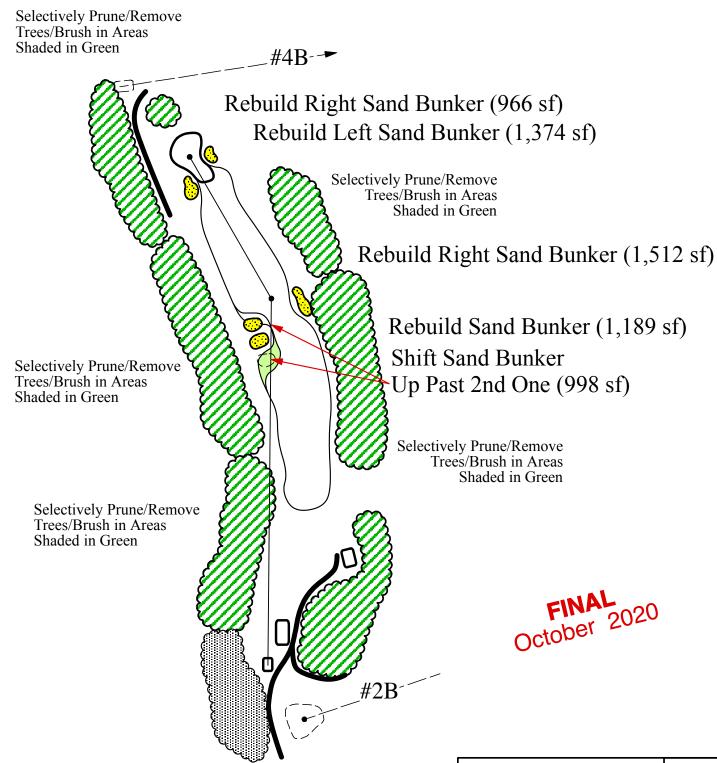

Scale: 1" = 200'

Date: October 2020

Par 5

BLUE 7

BLUE 8

FINAL October 2020

Remove Sand Bunker (1,157 sf) Rebuild Sand Bunker (1,173 sf) Rebuild Sand Bunker (987 sf)

Selectively Prune/Remove Trees/Brush in Areas Shaded in Green