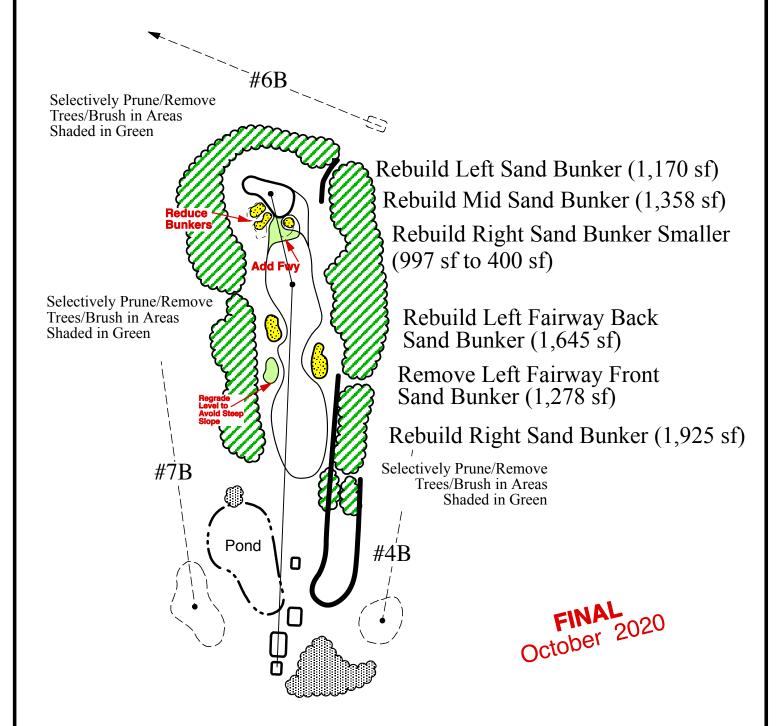

Date: October 2020

BLUE 6

Selectively Prune/Remove Trees/Brush in Areas Shaded in Green

Rebuild Sand Bunker Smaller (1,540 sf)

Selectively Prune/Remove Trees/Brush in Areas Shaded in Green

Scale: 1" = 200' Date: October 2020